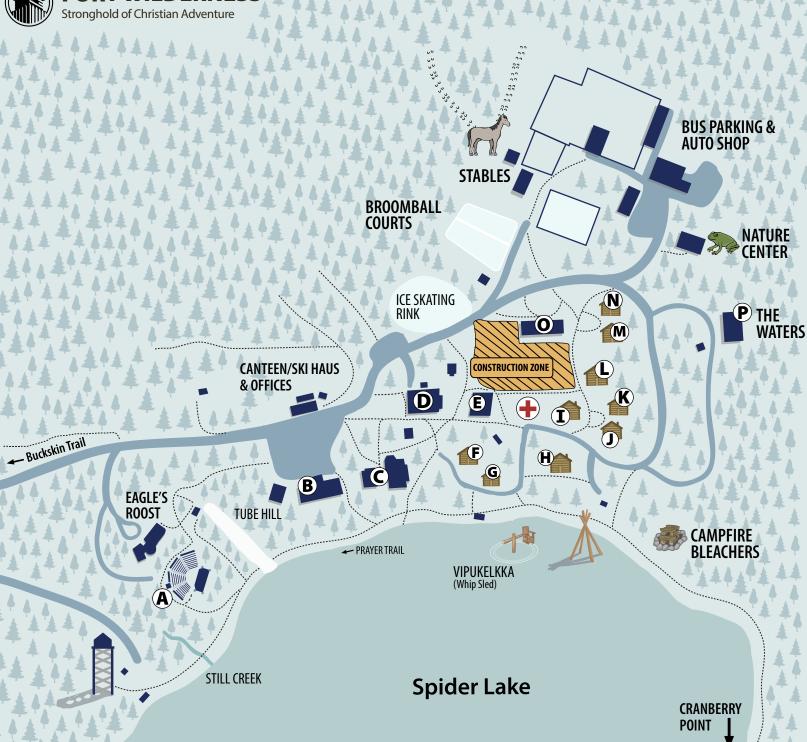

## A - Amphitheater B - Inn C - Gathering Place (GP) CampGrounds (Coffee Shop)

- Dining Hall

- Sioux (ADA)

H - Oneida/Osage Mohawk/Mohican

> Manitowish/ Menominee

- Brule/St. Croix

- Flambeau/Peshtigo

- Homestead - Log Home/

Soddy/Adobe/Farmstead

- Woodlands - Red Pine/White

Pine/Spruce/Tamarack

 Waters - Spider/Blair/ Turtle/Lost

**MEETING ROOMS** 

- Lowlands Gathering Place Basement

Woodlands Center Room

- Homestead Center Room

**ICONS** 

Payton's Place

(Infirmary)

**G** - Chippewa/ Cherokee

M - Fox/Fisher

- Bear/Buffalo

- Bear's Den Inn Basement

- Elk Room

End of Inn

- Meadows

Lake Superior Waters

**Main Road** 

••• Trails

- Moonbeam (Restrooms)

**CABINS** 